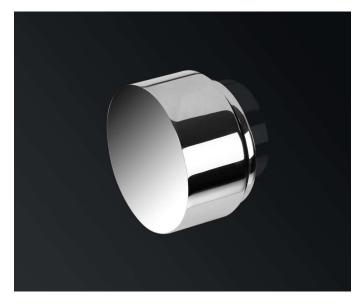

#### 360

Progressive Wall Mixer - Polished Chrome Product Code: AD33918mixer

### PRICING STRUCTURE

Retail Pricing: Polished Chrome \$399.00 gst inclusive Dimensions 65mm (w) x 30mm (d) x 65mm (h)