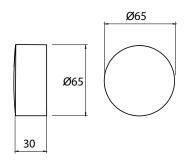

### PRICING STRUCTURE

Retail Pricing: Polished Chrome \$399.00 gst inclusive Dimensions 65mm (w) x 30mm (d) x 65mm (h)