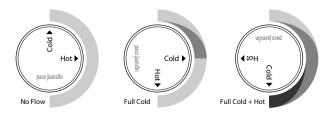

## **DESCRIPTION**

360 with Progressive Cartridge technology is a new type of single handle mixer, excelling in efficient energy saving by reducing hot water wastage.

Modern flow controlled spout and showers operate best at full pressure. Turning the handle clockwise starts cold water flow increasing the rate at a quarter turn. Continuing to turn introduces warmer water until full hot water flow is reached at half turn.

This efficient cartridge technology, allows accurate temperature and flow control in one simple rotation of the low profile handle.