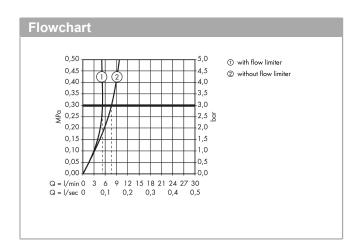

### product features

- · ComfortZone 130
- · projection 127 mm
- · normal spray
- · suitable for continous flow water heaters
- · 230 V / 50 Hz mains connection
- · running time: 10 s
- hygiene rinse activatable (automatic water flow for 10 seconds every 24 hours following the last operation)
- frequency of hygiene rinse: 24 h
- $\cdot$  flushing time hygiene rinse: 10 s
- permanent rinse: permanent rinse activatable (single water flow for 180 seconds, suitable for thermal disinfection)
- · TÜV certified
- scope of supply: Electronic basin mixer, connection hoses, fixing set, power supply, angle valves, filters, mounting material, assembly instruction
- · not included: waste set