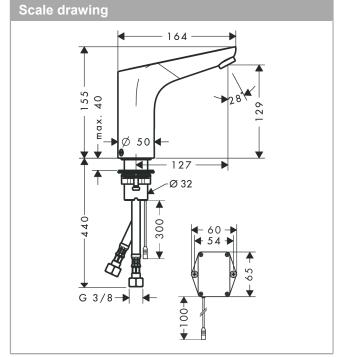

### product features

- · ComfortZone 130
- · projection 127 mm
- · normal spray
- · suitable for continous flow water heaters
- · 230 V / 50 Hz mains connection
- · running time: 10 s
- hygiene rinse activatable (automatic water flow for 10 seconds every 24 hours following the last operation)
- frequency of hygiene rinse: 24 h
- $\cdot$  flushing time hygiene rinse: 10 s
- permanent rinse: permanent rinse activatable (single water flow for 180 seconds, suitable for thermal disinfection)
- · TÜV certified
- scope of supply: Electronic basin mixer, connection hoses, fixing set, power supply, angle valves, filters, mounting material, assembly instruction
- · not included: waste set