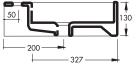

# paco jaanson

## Scarabeo Geo

Semi Recess Basin - White Product Code: Geo



#### Dimensions 457mm (w) x 460mm (d) x 130mm (h)





## **DESCRIPTION**

Scarabeo's elegant, functional washbasins in many different models, have been stealing the scene in the bathroom since 1974.

The commitment and seriousness the firm has always shown, together with the quality of its products, have enabled it to make a name for itself on domestic and foreign markets and to set up successful collaboration agreements with the world's leading sanitary fixture manufacturers.

Scarabeo's philosophy is to make the washbasin the focal point of the bathroom, and to make every effort to come up with new ranges and models for an increasingly demanding market, and to concentrate more on the quality and uniqueness of the products than on large quantities.



Features
Bench Mounted Ceramic Basin
Configured for Single-Hole Tap Set
Plug + Waste Not