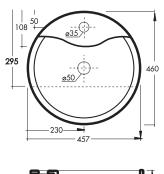

# paco jaanson

## Scarabeo Geo

Semi Recess Basin - White Product Code: Geo



#### Dimensions 457mm (w) x 460mm (d) x 130mm (h)





## **DESCRIPTION**

Scarabeo's elegant, functional washbasins in many different models, have been stealing the scene in the bathroom since 1974.

The commitment and seriousness the firm has always shown, together with the quality of its products, have enabled it to make a name for itself on domestic and foreign markets and to set up successful collaboration agreements with the world's leading sanitary fixture manufacturers.

Scarabeo's philosophy is to make the washbasin the focal point of the bathroom, and to make every effort to come up with new ranges and models for an increasingly demanding market, and to concentrate more on the quality and uniqueness of the products than on large quantities.



Features
Bench Mounted Ceramic Basin
Configured for Single-Hole Tap Set
Plug + Waste No