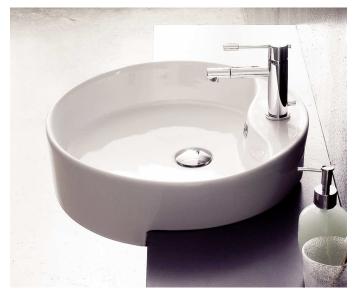

## Scarabeo Geo

Semi Recess Basin - White Product Code: Geo

Features
Bench Mounted Ceramic Basin
Configured for Single-Hole Tap Set
Plug + Waste Not Included
5 Years Replacement Warranty
Complete with Overflow
Made in Italy